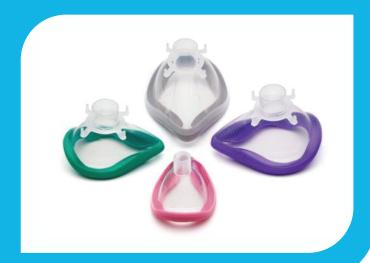

#### **DESCRIPTION**

m|devices Low Profile Anaesthetic Masks are colour coded for easy identification. They are transparent, slim line and moulds to the face. This unique design offers an anaesthetic mask that is ergonomically shaped with a wide cuff that contours to the patient' face to obtain an effective seal. Unlike traditional cushioned masks, this range is not dependant upon the cushion to have the adequate air volume provided and eliminates the need to adjust the cushion by inflating or deflating prior or during use.

#### **FEATURES AND BENEFITS**

- Low profile mask
- Cushion-less design requires no inflation/deflation of cushion prior or during use • Colour coded
- Ergonomically shaped to contour to the patient's face to obtain an effective seal
- Available in 4 sizes to cover all face sizes and shapes
- Neutral scent
- Easy grip design

## PRODUCT PACKAGING LABEL

| RE-ORDER   | DESCRIPTION                  | SIZE        | COLOUR | CARTON/QTY |
|------------|------------------------------|-------------|--------|------------|
| AN145001NS | Low Profile Anaesthetic Mask | Paediatric  | Pink   | 30         |
| AN145002NS | Low Profile Anaesthetic Mask | Child       | Green  | 30         |
| AN145003NS | Low Profile Anaesthetic Mask | Small Adult | Purple | 35         |
| AN145004NS | Low Profile Anaesthetic Mask | Large Adult | Grey   | 35         |