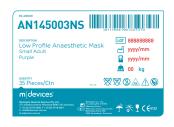

## PRODUCT PACKAGING LABEL

| RE-ORDER   | DESCRIPTION                  | SIZE        | COLOUR | CARTON/QTY |
|------------|------------------------------|-------------|--------|------------|
| AN145001NS | Low Profile Anaesthetic Mask | Paediatric  | Pink   | 30         |
| AN145002NS | Low Profile Anaesthetic Mask | Child       | Green  | 30         |
| AN145003NS | Low Profile Anaesthetic Mask | Small Adult | Purple | 35         |
| AN145004NS | Low Profile Anaesthetic Mask | Large Adult | Grey   | 35         |